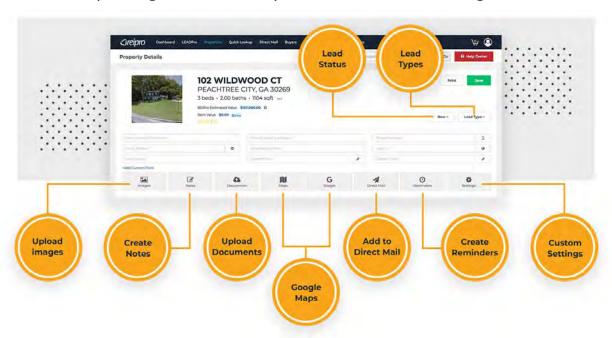

https://reiasure.com

Time is money and when investors are able to spend less time doing legwork and more time negotiating the next deal, their bottom-line gets bigger and their bank account grows larger. This notion is a reality with REIPro's new revolutionary software platform that walks you through the entire buying and selling process, step-by-step, regardless of what real estate strategy you're using.

REIPro has combined a wealth of real estate investing knowledge and the most innovative software technology to bring you an amazing platform – an all-in-one Real Estate Investing Software Tool. They do this by automating

REIPro's revolutionary software platform walks you through the entire buying and selling process, step-by-step, regardless of what real estate strategy you're using. National REIA members receive discounted pricing on all packages. REIPro is the only software designed to walk real estate investors through 10 easily executable steps!

many of the time-consuming aspects of investing, providing top quality lead generation, and packaging everything in an easy to follow, step-by-step format that not only makes sense to seasoned investors, but also takes the guess-work out of things for new investors just getting started. These items include: Nationwide Leads, Executable Step System, Marketing Tools, Direct Mail Engine, Contracts, and even more cool tools!

Thanks to a special arrangement with REIPro, members of National REIA receive discounted pricing on all REIPro packages. Visit the special website below to get started.

www.myreipro.com/nreia

National REIA