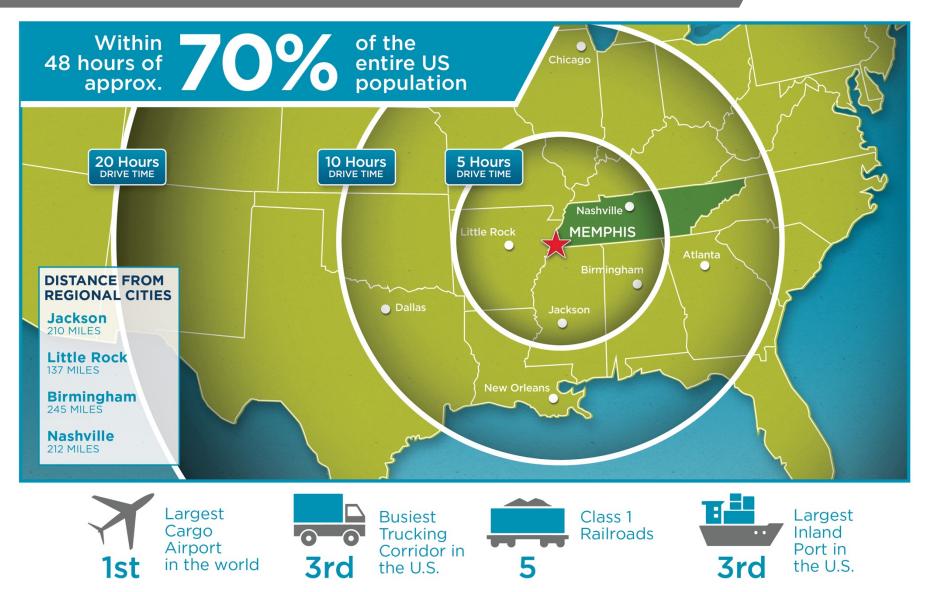

## THE MEMPHIS HIGHLIGHTS

No state income tax

Abundant, high quality water supply

Largest cargo airport in the world

Home to the FedEx World Hub

Busiest trucking corridor in the US

#### Transportation, Distribution & Logistics

#### **Location** Driving Success

#### Excelling in the "Four R's" of distribution infrastructure; "River, Rail, Road & Runway"

- Located in the middle part of the country
- Mississippi River 5th Largest U.S. Inland Port
- I-40 connecting West Coast to East Coast
- I-69 connecting Canada to Mexico
- Five Class I Railroads One of only four cities

- #1 busiest cargo airport in the World
- FedEx World Headquarters
- Major Hub for UPS and USPS
- 271 million square feet of industrial space