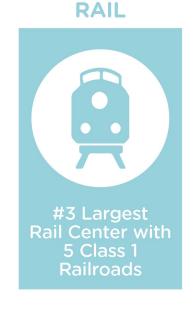

#### Excelling in the "Four R's" of distribution infrastructure; "River, Rail, Road & Runway"

- Located in the middle part of the country
- Mississippi River 5th Largest U.S. Inland Port
- I-40 connecting West Coast to East Coast
- I-69 connecting Canada to Mexico
- Five Class I Railroads One of only four cities