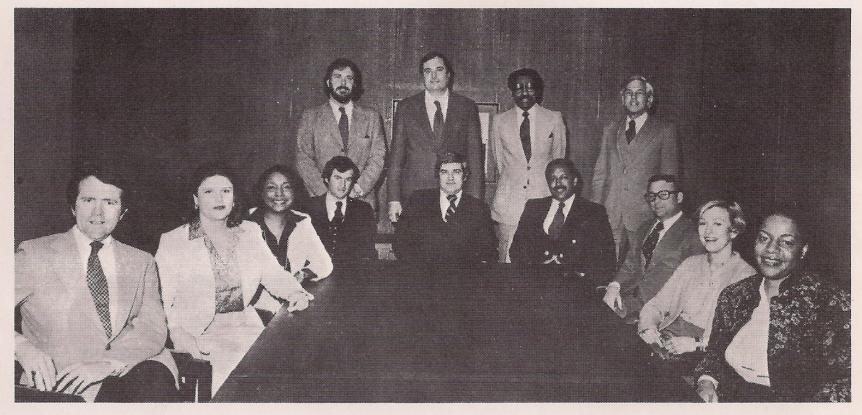

### **Diverse** Community

Left to right (seated) Lyman D. Aldrich, Jeanne C. Arthur, Mose Yvonne Hooks, Tom Hutton Jr., Richard T. D. Bethea, Harold Shaw, Sr., Philip H. Strubing, III, Jeannette King, Sandra H. Burke. Back row (standing left to right) William S. Carpenter, Jr., Michael F. Pleasants, George H. Brown, Jr., C. Tiffany Bingham, Jr. Not pictured: Robin Davis, Rodney Baber, Jr.