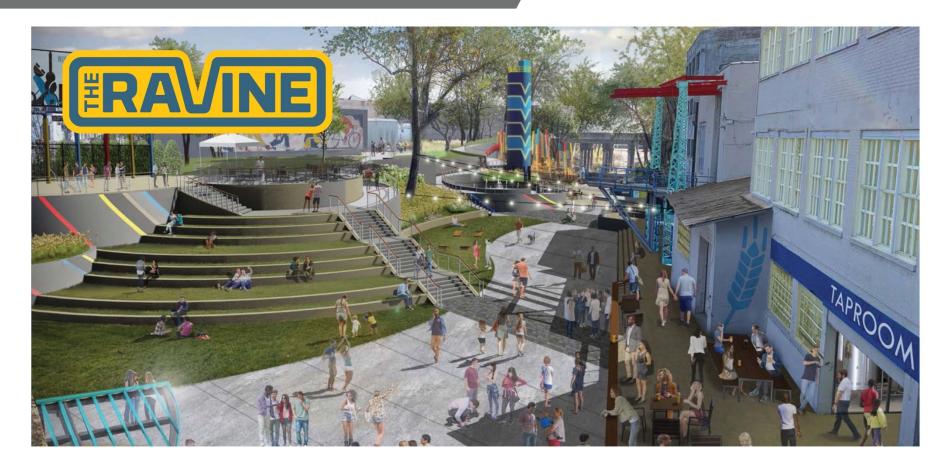

#### The Ravine Redevelopment

Additional projects are also planned for the Edge District. The Ravine is located on the overgrown, abandoned space between Madison and Union but will soon become a \$1 million project that will include a community-led greenspace with a park. There are also plans for a plaza for outdoor shows or yoga classes. The building next to The Ravine at 435 Madison, at the corner of Lauderdale Street, will undergo a \$3 million renovation to become Memphis Made Brewery's newest taproom.