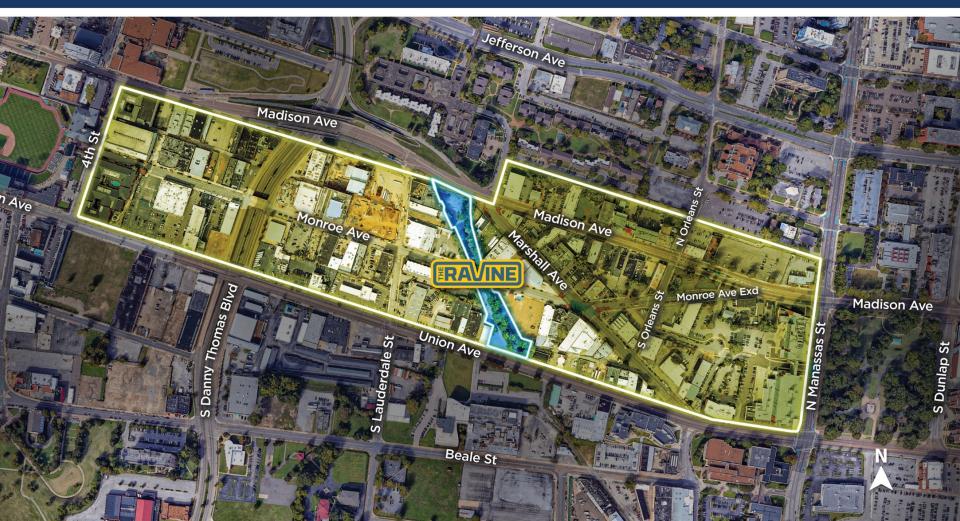

#### The Ravine Redevelopment

Additional projects are also planned for the Edge District. The Ravine is located on the overgrown, abandoned space between Madison and Union but will soon become a \$1 million project that will include a community-led greenspace with a park. There are also plans for a plaza for outdoor shows or yoga classes. The building next to The Ravine at 435 Madison, at the corner of Lauderdale Street, will undergo a \$3 million renovation to become Memphis Made Brewery's newest taproom.