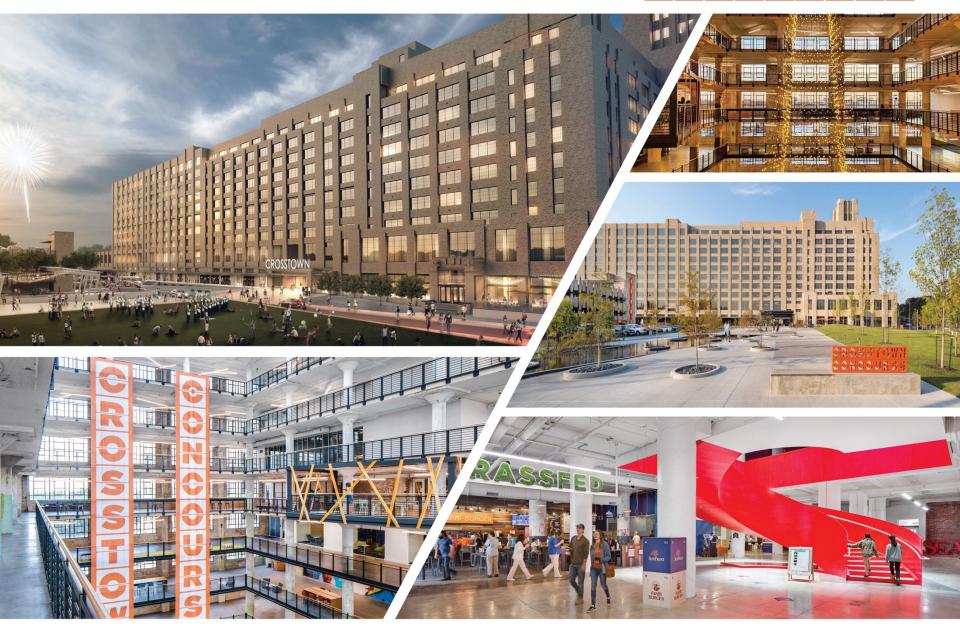

ion** Driving Success































#### Excelling in the "Four R's" of distribution infrastructure; "River, Rail, Road & Runway"

- Located in the middle part of the country
- Mississippi River 5th Largest U.S. Inland Port
- I-40 connecting West Coast to East Coast
- I-69 connecting Canada to Mexico
- Five Class I Railroads One of only four cities

- #1 busiest cargo airport in the World
- FedEx World Headquarters
- Major Hub for UPS and USPS
- 271 million square feet of industrial space



#### Real Estate Market Overview

Q2 2022

OFFICE

MEMPHIS MARKET

Q2 2022

INDUSTRIAL

MEMPHIS MARKET





### **Memphis** Industrial Market

#### **CLASS A OVERALL VACANCY & ASKING RENT**



#### SPACE DEMAND / DELIVERIES



## **Downtown** Development







### **Award-winner**





#### The Edge District Redevelopment



The Edge District is home to many businesses, including the following and more:

- Sun Studio
- High Cotton Brewery
- PKM Architects
- Holliday Flowers
- Edge Alley

- LEO Events
- Sunrise Memphis
- · The Edge Coffee Co.
- · Slice of Soul Pizza Lounge
- Mutt Island Dog Daycare



#### The Ravine Redevelopment



Additional projects are also planned for the Edge District. The Ravine is located on the overgrown, abandoned space between Madison and Union but will soon become a \$1 million project that will include a community-led greenspace with a park. There are also plans for a plaza for outdoor shows or yoga classes. The building next to The Ravine at 435 Madison, at the corner of Lauderdale Street, will undergo a \$3 million renovation to become M