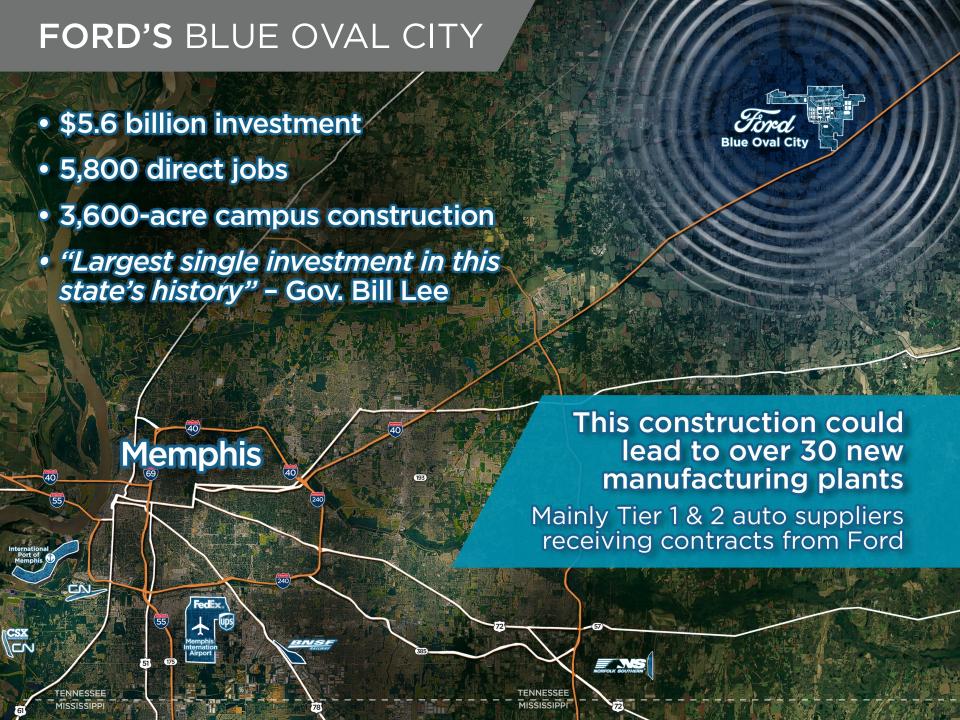

#### **Economic** Development

### **Emerging Industry/Agribusiness**

Evanoff: Is Memphis the next California for farming? Conservationists want to find out

Ted Evanoff, Memphis Commercial Appeal

Published 5:00 a.m. CT July 17, 2019

Turning Delta land planted in cotton since the 1840s into celery fields sounds like science fiction. But ag researchers want to know if the land around Memphis could become farming's next California.